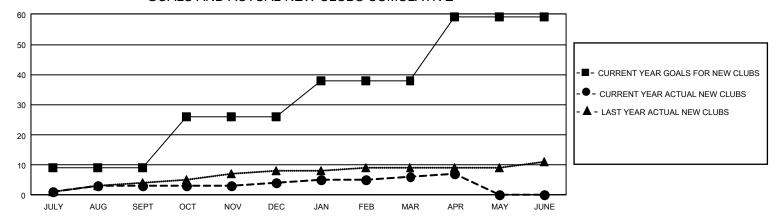

## GOALS AND ACTUAL NEW CLUBS CUMULATIVE

## GMT Constitutional Area 1, Group A

REPORT DOES NOT INCLUDE CLUBS IN UNDISTRICTED AREAS.

| Clubs                 |               |           |               | Members               |                         |                         |                                                    |
|-----------------------|---------------|-----------|---------------|-----------------------|-------------------------|-------------------------|----------------------------------------------------|
| RESULTS FOR 2021-2022 |               |           |               | RESULTS FOR 2021-2022 |                         |                         |                                                    |
| QUARTER               | NEW CLUB GOAL | NEW CLUBS | DROPPED CLUBS | QUARTER MEI           | MBER GROWTH NET<br>GOAL | MEMBER GROWTH<br>ACTUAL | DROPPED MEMBERS<br>ACTUAL (including<br>transfers) |
| JULY/AUG/SEPT         | 27            | 3         | 18            | JULY/AUG/SEPT         | 634                     | 1,181                   | 1,113                                              |
| OCT/NOV/DEC           | 51            | 1         | 11            | OCT/NOV/DEC           | 621                     | 1,005                   | 1,033                                              |
| JAN/FEB/MAR           | 36            | 2         | 3             | JAN/FEB/MAR           | 747                     | 1,152                   | 952                                                |
| APR/MAY/JUNE          | 63            | 1         | 2             | APR/MAY/JUNE          | 744                     | 398                     | 261                                                |