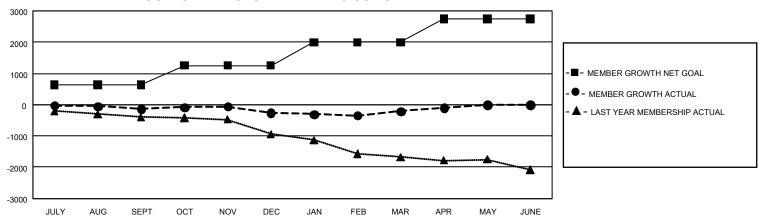

## GOALS AND ACTUAL MEMBERS CUMULATIVE

| DROPPED CLUBS: 33 |       | 648 CLUBS OF 1,080 ADDED 1<br>OR MORE NEW MEMBERS | GENDER DISTRIBUTION       |                 |  |
|-------------------|-------|---------------------------------------------------|---------------------------|-----------------|--|
|                   |       |                                                   | MALE                      | 18,310 (63.01%) |  |
|                   |       |                                                   | FEMALE                    | 10,745 (36.98%) |  |
| DROPPED MEMBERS   |       |                                                   | NON BINARY                | 2 (0.01%)       |  |
| DECEASED          | 364   |                                                   | PREFER NOT TO ANSWER      | 1 (0.00%)       |  |
| CLUB CANCELLED    | 382   |                                                   | TOTAL FAMILY UNIT MEMBERS | 4,471           |  |
| OTHER             | 2,612 | CLICK HERE FOR                                    |                           |                 |  |
| TOTAL             | 3,358 | CUMULATIVE MEMBERSHIP DATA                        | FAMILY MEMBERS PAYING HAI | LF DUES 2,289   |  |

## GMT Constitutional Area 1, Group A

REPORT DOES NOT INCLUDE CLUBS IN UNDISTRICTED AREAS.

| Clubs                 |               |           |               | Members               |                         |                         |                                                    |
|-----------------------|---------------|-----------|---------------|-----------------------|-------------------------|-------------------------|----------------------------------------------------|
| RESULTS FOR 2021-2022 |               |           |               | RESULTS FOR 2021-2022 |                         |                         |                                                    |
| QUARTER               | NEW CLUB GOAL | NEW CLUBS | DROPPED CLUBS | QUARTER MEI           | MBER GROWTH NET<br>GOAL | MEMBER GROWTH<br>ACTUAL | DROPPED MEMBERS<br>ACTUAL (including<br>transfers) |
| JULY/AUG/SEPT         | 27            | 3         | 18            | JULY/AUG/SEPT         | 634                     | 1,181                   | 1,113                                              |
| OCT/NOV/DEC           | 51            | 1         | 11            | OCT/NOV/DEC           | 621                     | 1,005                   | 1,033                                              |
| JAN/FEB/MAR           | 36            | 2         | 3             | JAN/FEB/MAR           | 747                     | 1,152                   | 952                                                |
| APR/MAY/JUNE          | 63            | 1         | 2             | APR/MAY/JUNE          | 744                     | 398                     | 261                                                |